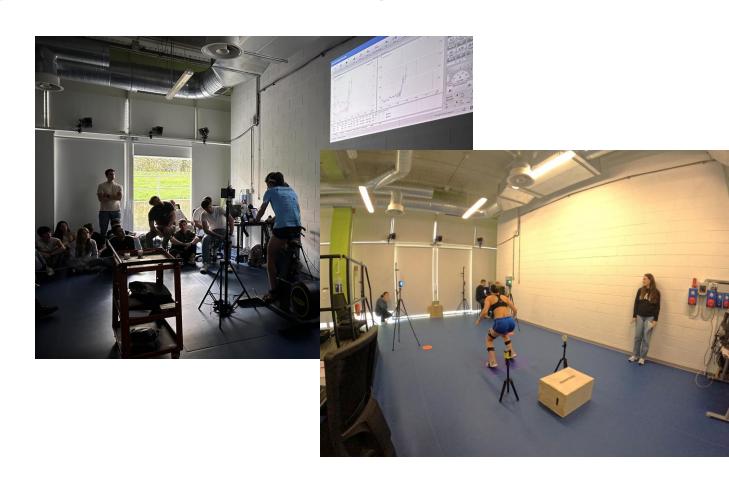

## Human Performance Lab (Lecco)

Functional evaluation of healthy subjects, athletes, paralympic athletes.

Collaboration with sports clubs and companies. Research and teaching.

Biomechanics of sport

Athlete-equipment interaction analysis

Effect of perturbations on human balance and locomotion

Study of athletic and motor-cognitive performance

## Human Performance Lab (Lecco)

Multisport Simulator